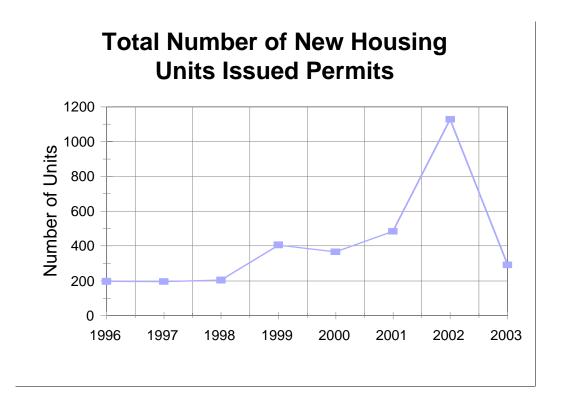

## Selected Housing Characteristics Building Permits Issued For New Residential Construction Manhattan Community District 11, 1996 - 2003

#### **Permits by Building Size**

|      | 1 & 2 Unit E | Buildings | 3 & 4 Unit E | Buildings | 5+ Unit Bu | uildings | Total            | Total |
|------|--------------|-----------|--------------|-----------|------------|----------|------------------|-------|
| Year | Buildings    | Units     | Buildings    | Units     | Buildings  | Units    | <b>Buildings</b> | Units |
| 1996 | 0            | 0         | 14           | 42        | 1          | 155      | 15               | 197   |
| 1997 | 0            | 0         | 20           | 60        | 2          | 136      | 22               | 196   |
| 1998 | 1            | 2         | 0            | 0         | 2          | 202      | 3                | 204   |
| 1999 | 0            | 0         | 40           | 120       | 4          | 286      | 44               | 406   |
| 2000 | 0            | 0         | 0            | 0         | 6          | 366      | 6                | 366   |
| 2001 | 0            | 0         | 59           | 178       | 4          | 307      | 63               | 485   |
| 2002 | 0            | 0         | 15           | 45        | 10         | 1083     | 25               | 1128  |
| 2003 | 0            | 0         | 0            | 0         | 11         | 291      | 11               | 291   |