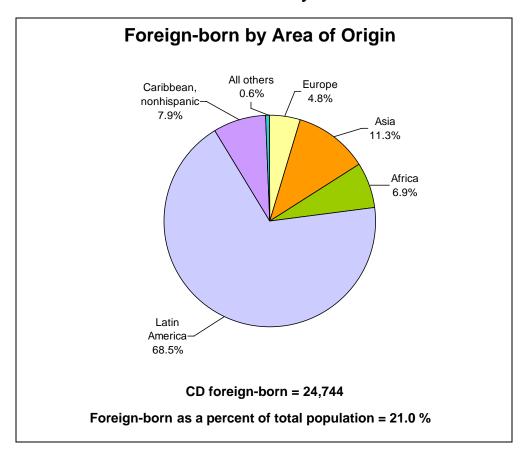

# Foreign-born Population Census 2000 Manhattan Community District 11

### Foreign-born Rank Ordered by Country of Birth

|                     | NUMBER | PERCENT |
|---------------------|--------|---------|
| TOTAL, Foreign-born | 24,744 | 100.0   |
| Mexico              | 8,032  | 32.5    |
| Dominican Republic  | 4,401  | 17.8    |
| Ecuador             | 1,314  | 5.3     |
| China*              | 1,220  | 4.9     |
| Honduras            | 550    | 2.2     |
| Jamaica             | 430    | 1.7     |
| Haiti               | 414    | 1.7     |
| Philippines         | 406    | 1.6     |
| Brazil              | 405    | 1.6     |
| Guatemala           | 384    | 1.6     |
| All Others          | 7,188  | 29.0    |

<sup>\*</sup>China includes the Mainland, Hong Kong and Taiwan