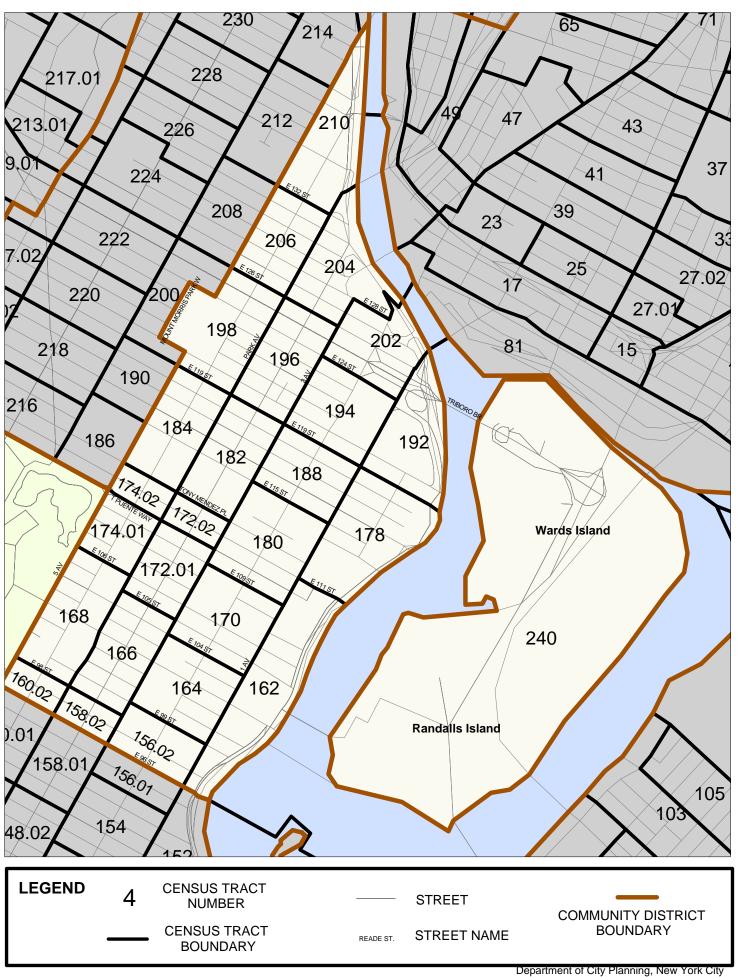

#### Change in Total Population, 1990 to 2000 Manhattan Community District 11

|              | Total Pop | ulation | Population Change, 1990-200 |         |  |
|--------------|-----------|---------|-----------------------------|---------|--|
| Census Tract | 1990      | 2000    | Number                      | Percent |  |
| 015602       | 1,546     | 1,598   | 52                          | 3.4     |  |
| 015802       | 2,290     | 3,190   | 900                         | 39.3    |  |
| 016002       | 3,464     | 3,164   | (300)                       | (8.7)   |  |
| 0162         | 10,217    | 10,067  | (150)                       | (1.5)   |  |
| 0164         | 6,033     | 5,986   | (47)                        | (8.0)   |  |
| 0166         | 6,074     | 7,327   | 1,253                       | 20.6    |  |
| 0168         | 4,730     | 4,158   | (572)                       | (12.1)  |  |
| 0170         | 6,627     | 8,157   | 1,530                       | 23.1    |  |
| 017201       | 3,928     | 4,365   | 437                         | 11.1    |  |
| 017202       | 568       | 893     | 325                         | 57.2    |  |
| 017402       | 2,635     | 2,173   | (462)                       | (17.5)  |  |
| 0178         | 3,459     | 4,096   | 637                         | 18.4    |  |
| 0180         | 7,122     | 7,851   | 729                         | 10.2    |  |
| 0182         | 7,094     | 6,859   | (235)                       | (3.3)   |  |
| 0184         | 5,729     | 6,006   | 277                         | 4.8     |  |
| 0188         | 4,477     | 6,471   | 1,994                       | 44.5    |  |
| 0192         | 3,669     | 3,818   | 149                         | 4.1     |  |
| 0194         | 6,515     | 6,845   | 330                         | 5.1     |  |
| 0196         | 3,653     | 3,751   | 98                          | 2.7     |  |
| 0198         | 863       | 1,517   | 654                         | 75.8    |  |
| 0202         | 438       | 512     | 74                          | 16.9    |  |
| 0204         | 3,010     | 2,799   | (211)                       | (7.0)   |  |
| 0206         | 1,922     | 2,310   | 388                         | 20.2    |  |
| 0210 *       | 6,931     | 6,623   | (308)                       | (4.4)   |  |
| 0240         | 2,040     | 1,386   | (654)                       | (32.1)  |  |

# Total Population by Mutually Exclusive Race and Hispanic Origin by Census Tract, 2000 Manhattan Community District 11

|        | _          |       | Nonhispan      | ic by Rac | e     |        |                 |
|--------|------------|-------|----------------|-----------|-------|--------|-----------------|
|        |            |       | Single Rac     | е         |       | Two or |                 |
| Census | Total      |       | Black/ African |           |       | More   | Hispanic Origin |
| Tract  | Population | White | American       | Asian     | Other | Races  | (of any race)   |
| 015602 | 1,598      | 219   | 450            | 78        | 15    | 13     | 823             |
| 015802 | 3,190      | 1,706 | 388            | 329       | 38    | 92     | 637             |
| 016002 | 3,164      | 1,981 | 151            | 378       | 22    | 88     | 544             |
| 0162   | 10,067     | 277   | 4,840          | 353       | 108   | 191    | 4,298           |
| 0164   | 5,986      | 131   | 1,534          | 164       | 32    | 79     | 4,046           |
| 0166   | 7,327      | 518   | 1,300          | 243       | 40    | 178    | 5,048           |
| 0168   | 4,158      | 547   | 1,052          | 151       | 12    | 53     | 2,343           |
| 0170   | 8,157      | 483   | 2,094          | 638       | 86    | 144    | 4,712           |
| 017201 | 4,365      | 148   | 772            | 156       | 22    | 92     | 3,175           |
| 017202 | 893        | 26    | 157            | 18        | 4     | 42     | 646             |
| 017402 | 2,173      | 21    | 1,128          | 24        | 1     | 29     | 970             |
| 0178   | 4,096      | 555   | 873            | 31        | 17    | 116    | 2,504           |
| 0180   | 7,851      | 262   | 1,866          | 124       | 23    | 125    | 5,451           |
| 0182   | 6,859      | 114   | 2,149          | 54        | 19    | 90     | 4,433           |
| 0184   | 6,006      | 88    | 2,517          | 91        | 29    | 68     | 3,213           |
| 0188   | 6,471      | 402   | 1,109          | 74        | 15    | 85     | 4,786           |
| 0192   | 3,818      | 120   | 1,709          | 26        | 20    | 48     | 1,895           |
| 0194   | 6,845      | 115   | 2,601          | 51        | 27    | 80     | 3,971           |
| 0196   | 3,751      | 43    | 1,738          | 25        | 17    | 61     | 1,867           |
| 0198   | 1,517      | 50    | 1,171          | 14        | 18    | 37     | 227             |
| 0202   | 512        | 10    | 120            | 4         | 3     | 6      | 369             |
| 0204   | 2,799      | 21    | 2,092          | 2         | 10    | 24     | 650             |
| 0206   | 2,310      | 84    | 1,810          | 8         | 9     | 51     | 348             |
| 0210 * | 6,623      | 26    | 5,374          | 24        | 14    | 75     | 1,110           |
| 0240   | 1,386      | 162   | 775            | 14        | 14    | 11     | 410             |

#### Total Households by Household Family Type by Census Tract, 2000 Manhattan Community District 11

|        |            | Total      | Total      | Average   | Average |
|--------|------------|------------|------------|-----------|---------|
| Census | Total      | Family     | Non-Family | Household | Family  |
| Tract  | Households | Households | Households | Size      | Size    |
| 015602 | 622        | 335        | 287        | 2.32      | 3.21    |
| 015802 | 1,471      | 528        | 943        | 1.82      | 2.71    |
| 016002 | 1,415      | 696        | 719        | 2.21      | 2.91    |
| 0162   | 3,942      | 2,381      | 1,561      | 2.47      | 3.28    |
| 0164   | 2,163      | 1,495      | 668        | 2.76      | 3.32    |
| 0166   | 2,668      | 1,491      | 1,177      | 2.64      | 3.44    |
| 0168   | 1,646      | 1,049      | 597        | 2.53      | 3.20    |
| 0170   | 3,082      | 1,761      | 1,321      | 2.45      | 3.14    |
| 017201 | 1,417      | 926        | 491        | 3.07      | 3.67    |
| 017202 | 327        | 184        | 143        | 2.73      | 3.52    |
| 017402 | 808        | 560        | 248        | 2.69      | 3.24    |
| 0178   | 1,685      | 865        | 820        | 2.38      | 3.26    |
| 0180   | 2,593      | 1,802      | 791        | 3.01      | 3.55    |
| 0182   | 2,401      | 1,620      | 781        | 2.81      | 3.39    |
| 0184   | 2,246      | 1,387      | 859        | 2.60      | 3.36    |
| 0188   | 2,041      | 1,205      | 836        | 3.03      | 3.78    |
| 0192   | 1,269      | 882        | 387        | 2.70      | 3.28    |
| 0194   | 2,188      | 1,612      | 576        | 2.98      | 3.42    |
| 0196   | 1,381      | 718        | 663        | 2.47      | 3.51    |
| 0198   | 746        | 331        | 415        | 1.93      | 2.81    |
| 0202   | 196        | 116        | 80         | 2.60      | 3.39    |
| 0204   | 935        | 628        | 307        | 2.80      | 3.48    |
| 0206   | 967        | 420        | 547        | 2.17      | 3.35    |
| 0210 * | 3,106      | 1,673      | 1,433      | 2.13      | 2.95    |
| 0240   | 1          | 0          | 1          | 1.00      | 0.00    |

#### Age and Nativity by Census Tract, 2000 Manhattan Community District 11

| Census | Total      |         | %       | %        | %           | %            |
|--------|------------|---------|---------|----------|-------------|--------------|
| Tract  | Population | u       | nder 18 | 18 to 64 | 65 and over | Foreign Born |
| 015602 | 1,598      | <u></u> | 22.7    | 65.8     | 11.5        | 14.1         |
| 015802 | 3,190      |         | 10.4    | 70.0     | 19.7        | 24.6         |
| 016002 | 3,164      |         | 18.3    | 70.4     | 11.3        | 25.1         |
| 0162   | 10,067     |         | 28.7    | 59.9     | 11.4        | 11.7         |
| 0164   | 5,986      |         | 32.0    | 58.0     | 10.0        | 19.7         |
| 0166   | 7,327      |         | 27.4    | 64.5     | 8.1         | 35.1         |
| 0168   | 4,158      |         | 27.2    | 57.9     | 14.9        | 18.9         |
| 0170   | 8,157      |         | 23.4    | 60.3     | 16.3        | 30.9         |
| 017201 | 4,365      |         | 29.5    | 62.5     | 8.0         | 35.7         |
| 017202 | 893        |         | 30.3    | 66.7     | 2.9         | 39.5         |
| 017402 | 2,173      |         | 32.4    | 58.9     | 8.8         | 9.6          |
| 0178   | 4,096      |         | 27.1    | 64.5     | 8.4         | 23.1         |
| 0180   | 7,851      |         | 32.5    | 59.4     | 8.1         | 28.3         |
| 0182   | 6,859      |         | 31.0    | 58.5     | 10.5        | 21.2         |
| 0184   | 6,006      |         | 29.2    | 59.1     | 11.8        | 17.4         |
| 0188   | 6,471      |         | 28.0    | 63.9     | 8.1         | 36.9         |
| 0192   | 3,818      |         | 30.4    | 60.0     | 9.6         | 8.8          |
| 0194   | 6,845      |         | 32.9    | 59.6     | 7.5         | 14.3         |
| 0196   | 3,751      |         | 28.8    | 47.8     | 23.4        | 13.5         |
| 0198   | 1,517      |         | 16.9    | 68.6     | 14.6        | 15.7         |
| 0202   | 512        |         | 27.0    | 65.2     | 7.8         | 39.1         |
| 0204   | 2,799      |         | 33.8    | 58.5     | 7.7         | 11.9         |
| 0206   | 2,310      |         | 23.5    | 68.0     | 8.6         | 19.2         |
| 0210 * | 6,623      |         | 25.6    | 56.9     | 17.4        | 12.6         |
| 0240   | 1,386      |         | 1.1     | 96.9     | 2.0         | 0.9          |

#### Income and Education by Census Tract, 2000 Manhattan Community District 11

|        | Median    | % Persons | % Familes |    |          | % High School | % College |
|--------|-----------|-----------|-----------|----|----------|---------------|-----------|
| Census | Household | below     | below     | Po | pulation | Graduates or  | Graduates |
| Tract  | Income    | Poverty   | Poverty   |    | 25 +     | Higher        | or Higher |
| 015602 | \$15,069  | 45.2      | 48.7      |    | 1,101    | 60.2          | 9.5       |
| 015802 | \$51,648  | 13.3      | 16.6      |    | 2,647    | 75.9          | 54.6      |
| 016002 | \$58,619  | 8.7       | 2.8       |    | 2,263    | 91.5          | 62.4      |
| 0162   | \$23,211  | 32.6      | 29.8      |    | 5,753    | 60.2          | 12.6      |
| 0164   | \$14,830  | 46.1      | 43.2      |    | 3,397    | 46.8          | 8.1       |
| 0166   | \$26,670  | 31.2      | 31.0      |    | 4,288    | 58.8          | 12.5      |
| 0168   | \$22,061  | 34.6      | 29.8      |    | 2,610    | 59.7          | 20.9      |
| 0170   | \$27,168  | 27.6      | 19.2      |    | 5,361    | 55.4          | 15.0      |
| 017201 | \$19,443  | 36.0      | 34.7      |    | 2,488    | 45.1          | 8.3       |
| 017202 | \$17,650  | 47.7      | 45.5      |    | 485      | 47.2          | 9.1       |
| 017402 | \$26,175  | 27.5      | 25.7      |    | 1,134    | 65.2          | 16.0      |
| 0178   | \$23,284  | 34.4      | 28.4      |    | 2,460    | 63.0          | 12.4      |
| 0180   | \$13,705  | 48.2      | 44.4      |    | 4,374    | 44.8          | 7.2       |
| 0182   | \$16,058  | 46.5      | 39.8      |    | 3,927    | 42.4          | 7.3       |
| 0184   | \$14,103  | 43.6      | 42.7      |    | 3,690    | 54.9          | 5.3       |
| 0188   | \$16,716  | 41.6      | 34.1      |    | 3,606    | 46.6          | 10.5      |
| 0192   | \$9,320   | 56.2      | 48.8      |    | 2,246    | 44.2          | 7.1       |
| 0194   | \$16,507  | 41.9      | 36.8      |    | 3,775    | 46.4          | 2.9       |
| 0196   | \$9,829   | 43.9      | 39.5      |    | 2,245    | 46.5          | 5.3       |
| 0198   | \$21,480  | 31.0      | 28.5      |    | 1,266    | 66.4          | 23.8      |
| 0202   | \$23,966  | 25.0      | 32.3      |    | 257      | 64.2          | 13.2      |
| 0204   | \$15,298  | 48.2      | 44.5      |    | 1,598    | 52.8          | 6.0       |
| 0206   | \$25,714  | 27.7      | 20.0      |    | 1,583    | 70.2          | 21.6      |
| 0210 * | \$26,047  | 28.3      | 24.2      |    | 4,448    | 69.4          | 16.0      |
| 0240   | \$0       | 62.5      | -         |    | 1,361    | 31.5          | 2.4       |

## Employment Status for Population 16 and Over by Census Tract, 2000 Manhattan Community District 11

| Census | Population | Number of Persons  | % of Labor Force | % of Labor Force | % of Labor Force |
|--------|------------|--------------------|------------------|------------------|------------------|
| Tract  | 16+        | 16+ in Labor Force | Unemployed       | Female           | Male             |
| 015602 | 1352       | 573                | 15.5             | 51.7             | 48.3             |
| 015802 | 2885       | 1784               | 2.6              | 47.5             | 52.5             |
| 016002 | 2696       | 1806               | 3.0              | 53.2             | 46.8             |
| 0162   | 7458       | 3661               | 20.3             | 54.2             | 45.8             |
| 0164   | 4324       | 1789               | 16.7             | 56.8             | 43.2             |
| 0166   | 5509       | 3050               | 12.7             | 46.3             | 53.7             |
| 0168   | 3197       | 1474               | 19.9             | 52.0             | 48.0             |
| 0170   | 6431       | 3201               | 16.4             | 47.4             | 52.6             |
| 017201 | 3298       | 1586               | 15.5             | 42.2             | 57.8             |
| 017202 | 659        | 354                | 18.4             | 24.3             | 75.7             |
| 017402 | 1513       | 748                | 11.8             | 58.6             | 41.4             |
| 0178   | 3118       | 1813               | 15.4             | 45.8             | 54.2             |
| 0180   | 5558       | 2519               | 15.4             | 37.4             | 62.6             |
| 0182   | 4926       | 2202               | 20.5             | 49.0             | 51.0             |
| 0184   | 4439       | 1743               | 20.4             | 45.7             | 54.3             |
| 0188   | 4840       | 2346               | 18.2             | 28.9             | 71.1             |
| 0192   | 2679       | 851                | 22.4             | 51.5             | 48.5             |
| 0194   | 4843       | 2095               | 27.9             | 49.8             | 50.2             |
| 0196   | 2624       | 852                | 15.5             | 54.5             | 45.5             |
| 0198   | 1328       | 704                | 10.7             | 47.7             | 52.3             |
| 0202   | 330        | 147                | 23.8             | 28.6             | 71.4             |
| 0204   | 2050       | 1045               | 30.9             | 63.4             | 36.6             |
| 0206   | 1946       | 1226               | 25.1             | 43.1             | 56.9             |
| 0210 * | 5106       | 2322               | 15.7             | 61.3             | 38.7             |
| 0240   | 1387       | 477                | 43.0             | 34.2             | 65.8             |

# Selected Housing Characteristics Total Housing Units & Occupancy Status by Census Tract, 2000 Manhattan Community District 11

|        |         | ĺ | Occupancy Status |          |          |                 |  |
|--------|---------|---|------------------|----------|----------|-----------------|--|
|        |         |   | Total            | •        | •        |                 |  |
|        | Total   |   | Occupied         |          |          |                 |  |
| Census | Housing |   | Housing          | % Owner  | % Renter |                 |  |
| Tract  | Units   |   | Units            | Occupied | Occupied | % Overcrowded** |  |
| 015602 | 690     | • | 651              | 0.0      | 100.0    | 12.0            |  |
| 015802 | 1,576   |   | 1,471            | 2.4      | 97.6     | 10.9            |  |
| 016002 | 1,469   |   | 1,373            | 29.9     | 70.1     | 4.2             |  |
| 0162   | 4,038   |   | 3,942            | 13.6     | 86.4     | 11.4            |  |
| 0164   | 2,233   |   | 2,163            | 1.1      | 98.9     | 18.9            |  |
| 0166   | 2,889   |   | 2,668            | 3.7      | 96.3     | 20.2            |  |
| 0168   | 1,784   |   | 1,646            | 6.9      | 93.1     | 10.0            |  |
| 0170   | 3,227   |   | 3,082            | 10.3     | 89.7     | 19.8            |  |
| 017201 | 1,548   |   | 1,417            | 2.3      | 97.7     | 26.5            |  |
| 017202 | 363     |   | 324              | 7.7      | 92.3     | 33.3            |  |
| 017402 | 807     |   | 775              | 0.0      | 100.0    | 17.7            |  |
| 0178   | 1,880   |   | 1,685            | 6.6      | 93.4     | 20.9            |  |
| 0180   | 2,771   |   | 2,593            | 3.1      | 96.9     | 23.6            |  |
| 0182   | 2,560   |   | 2,401            | 1.4      | 98.6     | 18.4            |  |
| 0184   | 2,308   |   | 2,246            | 1.0      | 99.0     | 17.2            |  |
| 0188   | 2,234   |   | 2,041            | 3.0      | 97.0     | 28.9            |  |
| 0192   | 1,227   |   | 1,216            | 1.6      | 98.4     | 15.6            |  |
| 0194   | 2,339   |   | 2,188            | 0.4      | 99.6     | 22.4            |  |
| 0196   | 1,437   |   | 1,360            | 1.4      | 98.6     | 14.4            |  |
| 0198   | 820     |   | 739              | 26.5     | 73.5     | 3.5             |  |
| 0202   | 211     |   | 183              | 13.7     | 86.3     | 37.2            |  |
| 0204   | 969     |   | 932              | 1.0      | 99.0     | 21.2            |  |
| 0206   | 1,261   |   | 1,015            | 10.7     | 89.3     | 5.9             |  |
| 0210 * | 3,138   |   | 3,106            | 8.2      | 91.8     | 10.3            |  |
| 0240   | 0       |   | 0                | 0.0      | 0.0      | 0.0             |  |

#### Selected Housing Characteristics Number of Units & Age of Structure by Census Tract, 2000 Manhattan Community District 11

|        |                  | Units | Units in Structure |            | A       | ge of Structu | re      |
|--------|------------------|-------|--------------------|------------|---------|---------------|---------|
| Census | Total<br>Housing | %1&2  | % 3-9              | % 10 units | % Built | % Built       | % Built |
| Tract  | Units            | Units | Units              | or more    |         | 1950 to 1989  |         |
| 015602 | 690              | 0.9   | 2.5                | 96.7       | 3.6     |               | 36.4    |
| 015802 | 1,576            | 0.3   | 3.9                | 95.8       | 28.6    | 34.5          | 36.9    |
| 016002 | 1,469            | 0.0   | 3.0                | 97.0       | 2.7     | 7.6           | 89.7    |
| 0162   | 4,038            | 0.4   | 1.5                | 98.1       | 1.1     | 72.7          | 26.2    |
| 0164   | 2,233            | 0.6   | 4.9                | 94.5       | 5.2     | 68.6          | 26.2    |
| 0166   | 2,889            | 1.2   | 15.5               | 83.4       | 8.4     | 42.6          | 48.9    |
| 0168   | 1,784            | 0.6   | 3.6                | 95.8       | 0.8     | 64.1          | 35.1    |
| 0170   | 3,227            | 0.9   | 8.7                | 90.4       | 5.4     | 69.4          | 25.2    |
| 017201 | 1,548            | 1.8   | 34.2               | 64.0       | 4.5     | 57.8          | 37.7    |
| 017202 | 363              | 3.6   | 39.4               | 57.0       | 20.9    | 49.0          | 30.0    |
| 017402 | 807              | 0.0   | 1.1                | 98.9       | 1.4     | 93.8          | 4.8     |
| 0178   | 1,880            | 5.8   | 31.1               | 63.1       | 17.6    |               | 55.6    |
| 0180   | 2,771            | 0.6   | 15.1               | 84.2       | 9.4     | 60.7          | 30.0    |
| 0182   | 2,560            | 2.9   | 8.0                | 89.1       | 3.5     | 38.4          | 58.2    |
| 0184   | 2,308            | 1.2   | 7.4                | 91.4       | 7.8     |               | 15.5    |
| 0188   | 2,234            | 2.6   | 29.5               | 67.9       | 20.1    | 37.2          | 42.7    |
| 0192   | 1,227            | 0.4   | 6.1                | 93.5       | 1.3     |               | 21.3    |
| 0194   | 2,339            | 2.5   | 10.8               | 86.7       | 2.8     | 64.6          | 32.6    |
| 0196   | 1,437            | 0.9   | 7.7                | 91.4       | 8.4     | 70.8          | 20.7    |
| 0198   | 820              | 5.4   | 17.9               | 76.7       | 39.8    | 27.2          | 33.0    |
| 0202   | 211              | 0.0   | 16.6               | 83.4       | 9.0     | 18.5          | 72.5    |
| 0204   | 969              | 0.5   | 2.6                | 96.9       | 3.7     | 84.7          | 11.6    |
| 0206   | 1,261            | 7.0   | 41.7               | 51.3       | 12.1    | 27.4          | 60.6    |
| 0210 * | 3,138            | 2.1   | 1.5                | 96.4       | 0.5     | 43.1          | 56.5    |
| 0240   | 0                | 0.0   | 0.0                | 0.0        | 0.0     | 0.0           | 0.0     |