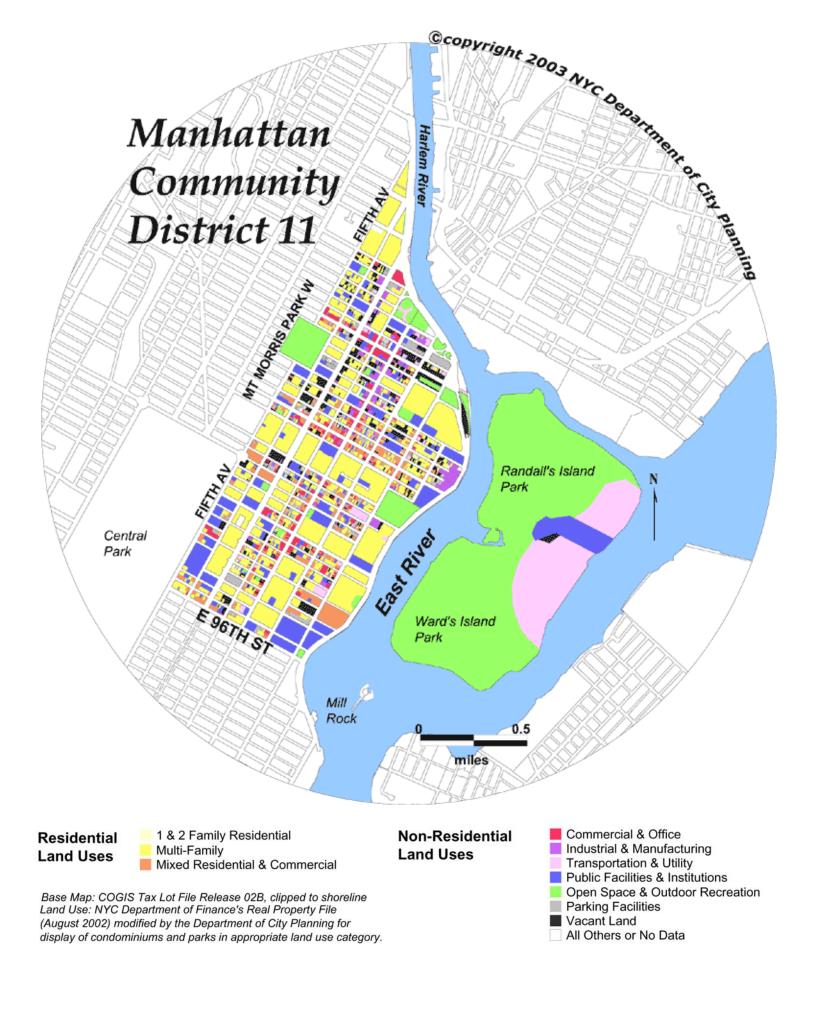

| TOTAL LAND AREA |                         |                |
|-----------------|-------------------------|----------------|
|                 | Acres:<br>Square Miles: | 1,419.3<br>2.2 |

| LAND USE, 2005            |       |               |       |  |  |  |
|---------------------------|-------|---------------|-------|--|--|--|
|                           |       | Lot Area      |       |  |  |  |
|                           | Lots  | Sq. Ft. (000) | %     |  |  |  |
| 1- 2 Family Residential   | 98    | 155.9         | 0.3   |  |  |  |
| Multi-Family Residential  | 1,303 | 12,325.4      | 23.4  |  |  |  |
| Mixed Resid. / Commercial | 653   | 2,632.4       | 5.0   |  |  |  |
| Commercial / Office       | 258   | 1,263.0       | 2.4   |  |  |  |
| Industrial                | 130   | 640.0         | 1.2   |  |  |  |
| Transportation / Utility  | 48    | 2,062.2       | 3.9   |  |  |  |
| Institutions              | 247   | 5,411.7       | 10.3  |  |  |  |
| Open Space / Recreation   | 51    | 24,086.2      | 45.8  |  |  |  |
| Parking Facilities        | 152   | 808.3         | 1.5   |  |  |  |
| Vacant Land               | 498   | 1,940.2       | 3.7   |  |  |  |
| Miscellaneous             | 42    | 1,289.4       | 2.5   |  |  |  |
| Total                     | 3,480 | 52,614.6      | 100.0 |  |  |  |