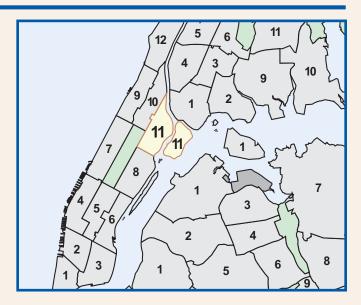

ber           | 1,112 | 1,140 |
| Rate per 1000            | 9.4   | 9.7   |
| Infant Mortality: Number | 17    | 10    |
| Rate per 1000            | 8.8   | 5.5   |

| INCOME SUPPORT                           | 2000   | 2005   |
|------------------------------------------|--------|--------|
| Public Assistance<br>(AFDC, Home Relief) | 17,937 | 13,514 |
| Supplemental Security<br>Income          | 12,381 | 12,252 |
| Medicaid Only                            | 12,930 | 31,751 |
| Total Persons Assisted                   | 43,248 | 57,517 |
| Percent of Population                    | 36.7   | 48.8   |

| TOTAL LAND AREA |                         |                |
|-----------------|-------------------------|----------------|
|                 | Acres:<br>Square Miles: | 1,419.3<br>2.2 |





| LAND USE, 2005            |       |               |       |  |  |  |
|---------------------------|-------|---------------|-------|--|--|--|
|                           |       | Lot Area      |       |  |  |  |
|                           | Lots  | Sq. Ft. (000) | %     |  |  |  |
| 1- 2 Family Residential   | 98    | 155.9         | 0.3   |  |  |  |
| Multi-Family Residential  | 1,303 | 12,325.4      | 23.4  |  |  |  |
| Mixed Resid. / Commercial | 653   | 2,632.4       | 5.0   |  |  |  |
| Commercial / Office       | 258   | 1,263.0       | 2.4   |  |  |  |
| Industrial                | 130   | 640.0         | 1.2   |  |  |  |
| Transportation / Utility  | 48    | 2,062.2       | 3.9   |  |  |  |
| Institutions              | 247   | 5,411.7       | 10.3  |  |  |  |
| Open Space /